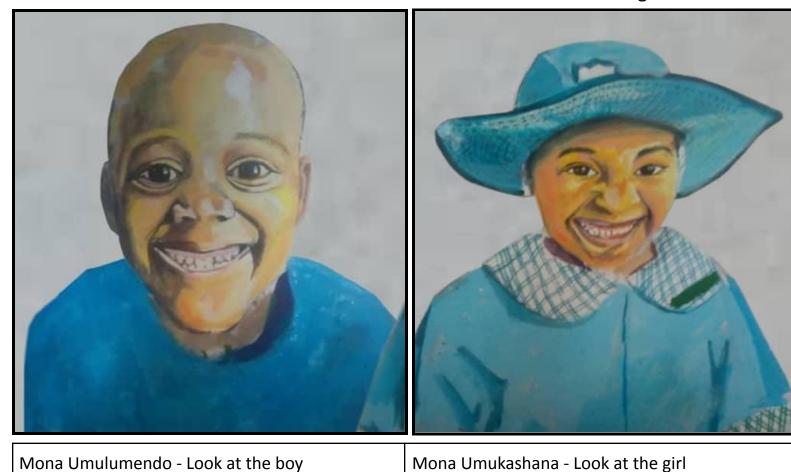

### Vana-Children

Umulumendo-son

Umukashana-daughter

Ba Shikulu - Grandfather

Ba Mama - Grandmother

| Mona ba Shikulu     | Mona ba Mama        |
|---------------------|---------------------|
| Look at grandfather | Look at grandmother |